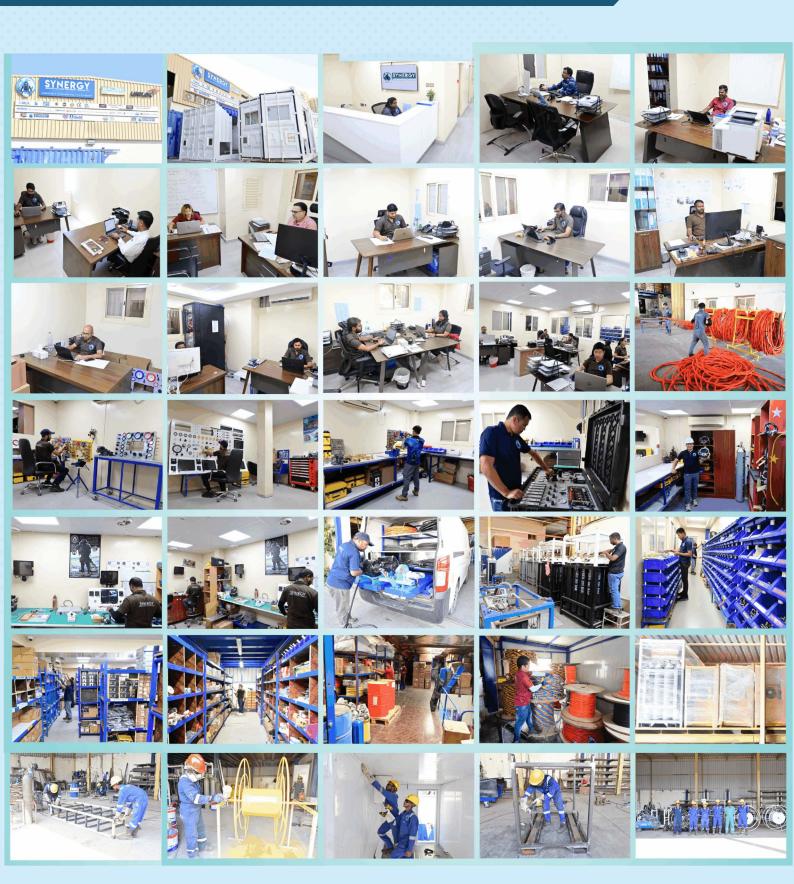

y Directive 2006/42/EC

Low Voltage Directive 2014/35/EU

Pressure Equipment Directive 2014/68/EU















#### SY-DIVER-SKIN WETSUITS SY-DSWS-0.5MM

#### **DESCRIPTION**

The Diver Skin Lycra wetsuit is one of the most economical diver wetsuit for the commercial and oil industries.

Extremely comfortable, hard wearing, super stretch lycra.

The seams are tough, and spot rubber dropped at the edges for excellent seal. Ergonomically tailored for maximum underwater comfort to the diver

The sizes available are Medium, Large, X large and XX large.

Features

0.5mm Long john with full arm and long legs

Back entry zip

Skin arm and ankle seals

**Zipped ankle warmers** 

Wrist seals including zipped warmers

Triple glued, blind stitched seam















## **SYNERGY INFRASTRUCTURE**





SY-DIVER-SKIN WETSUITS SY-DSWS-0.5MM

# Contact us



#### Synergy Innovative Diving Equipment Trading LLC

P.O. Box: 237849, Warehouse No.242, 29th street, Behind Al Huraiz Est, For Industry, Al Qusais, Industrial Area - 1, Dubai - U.A.E









# Synergy Diving & Oilfield Equipments Trading LLC

P.O. Box: 2419, Office: 216, 2nd Floor, Dar Al Salaam Building Hamdan Street, AbuDhabi - U.A.E

**L** +971 50 564 8178 / +971 54 460 1492

ram@synergyequipment.com

unilok@synergyequipment.com

www.synergyequipment.com



#### **iSubC Diving Equipment Ltd**

Units 10 Holly Close, Whitehills Business Park Westby With Plumptons, Blackpool, FY4 5QP, United Kingdom

**!** +44 1253 767 788 / + 44 7951 966 260

info@isubc.com

www.isubc.com



## Synergy Viking Offshore Engineering

Rabale Ttc Ind