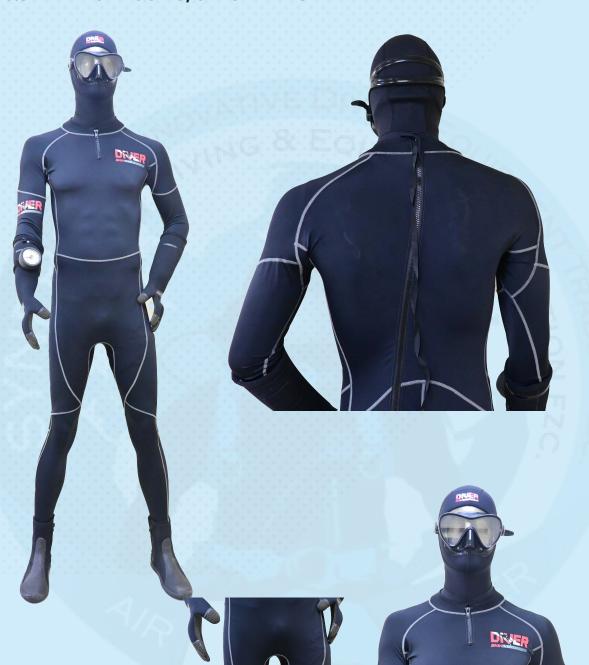

#### **DESCRIPTION**

The Diver Skin Lycra wetsuit is one of the most economical diver wetsuit for the commercial and oil industries.

Extremely comfortable, hard wearing, super stretch lycra.

The seams are tough, and spot rubber dropped at the edges for excellent seal. Ergonomically tailored for maximum underwater comfort to the diver

The sizes available are Medium, Large, X large and XX large.

Features

0.5mm Long john with full arm and long legs

Back entry zip

Skin arm and ankle seals

**Zipped ankle warmers** 

Wrist seals including zipped warmers

Triple glued, blind stitched seam